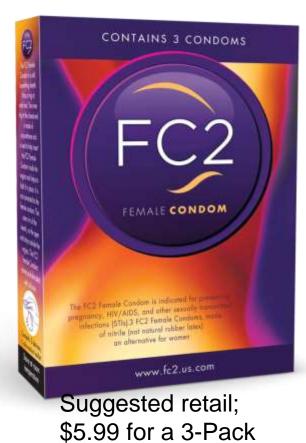

## FC2 is a non-hormonal, latex-free condom inserted into the vagina

Indicated for prevention of pregnancy and STI/HIV

- Made of nitrile (non-latex) sheath and outer ring, and a polyurethane inner ring. Nitrile is 3X stronger than latex
- Comes pre-lubricated with silicone lubricant. Can be used with additional water and oil based lubricants.
- ➢No spermicidal additives
- ➢Preservative and Paraben free
- ≻Gluten free
- ≻Non-allergenic

#### The only FDA approved female condom

Classified as a Class III medical device
Proven safe and efficacious\* for more than 20 years