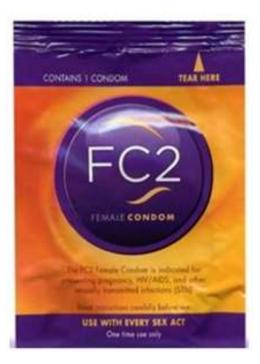

## FC2 is a non-hormonal, latex-free condom inserted into the vagina

Indicated for prevention of pregnancy and STI/HIV

- Made of nitrile (non-latex) sheath and outer ring, and a polyurethane inner ring. Nitrile is 3X stronger than latex
- Comes pre-lubricated with silicone lubricant. Can be used with additional water and oil based lubricants.
- ➢No spermicidal additives
- ➢Preservative and Paraben free
- ≻Gluten free
- ≻Non-allergenic