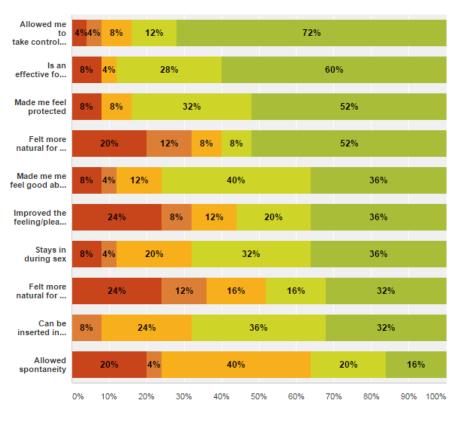

#### **Top Product Attributes**

- Allowed me to take control of my own protection
- Is an effective form of contraception
- Made me feel protected
- Felt more natural for me than a male condom
- Made me feel good about my contraceptive choice
- Improved the feeling/pleasure of sex
- Stays in during sex
- Felt more natural for my partner than a male condom
- Can be inserted in advance
- Allowed spontaneity

#### Thinking about when you used the FC2 female condom, how much do you agree with the following statements?

Agree Strongly

Disagree Strongly

2

3

Answered: 25 Skipped: 6