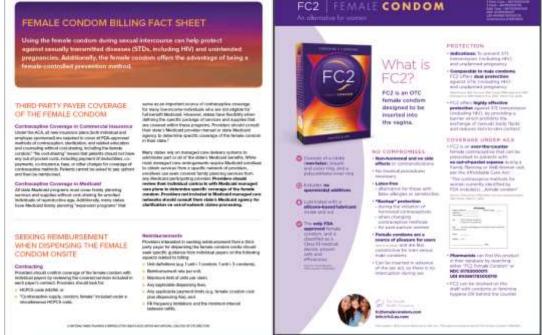

# Third-Party Coverage for FC2

- Under the ACA, insurance plans are required to cover all FDA-approved methods of contraception, with no out-of-pocket costs, including FC2.
- Medicaid programs are required to cover family planning, but varies by state. Contact state Medicaid agency to determine specific coverage of the FC2 Female Condom in your state.

## FC2 is a non-hormonal, latex-free condom inserted into the vagina

Indicated for prevention of pregnancy and STI/HIV

- Made of nitrile (non-latex) sheath and outer ring, and a polyurethane inner ring. Nitrile is 3X stronger than latex
- Comes pre-lubricated with silicone lubricant. Can be used with additional water and oil based lubricants.
- ➢No spermicidal additives
- ➢Preservative and Paraben free
- ≻Gluten free
- ≻Non-allergenic

#### The only FDA approved female condom

Classified as a Class III medical device
Proven safe and efficacious\* for more than 20 years

#### Puts women in control of their contraception

Can be inserted in advance