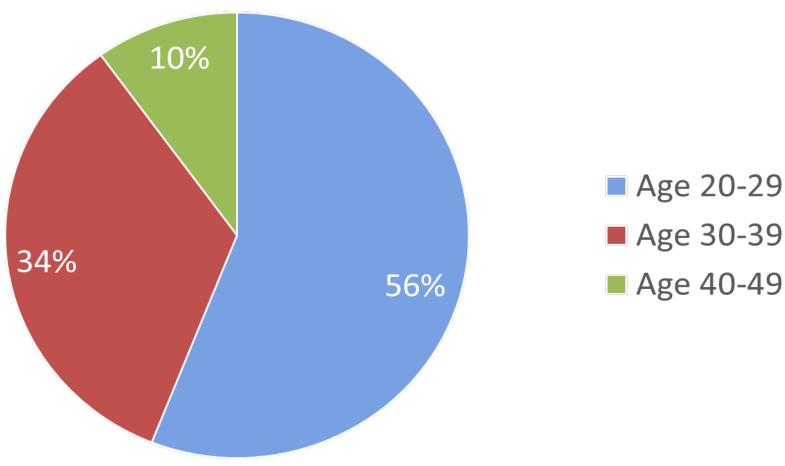

h GILEAD

- October 2015: Pilot phaseOnly referrals, no outreach
- ➤ February 5<sup>th</sup> 2016: Official launch
  - Media event with active outreach
- ➤ May 2016: Active recruitment
  - ☐ All clients seeking STD services screened





# Background



- Fulton County is the largest county in Georgia
  - Population approximately one million
  - Contains most of Atlanta
- HIV incidence rates:
  - Georgia #5
  - Atlanta #7

CDC, HIV Surveillance Report, 2014

No Medicaid expansion



# Importance of a PrEP clinic

- > Targets unserved population
- > Helps uninsured or underinsured
- Accessibility "No one is turned away"



# **PrEP Clinic- Gender and orientation**





Fulton County Health Services

# **PrEP Clinic – Race/ethnicity**





Fulton County Health Services

# PrEP Clinic – Age





# **Service Access**





### FULTON COUNTY DEPARTMENT OF HEALTH AND WELLNESS PrEP Clinic Eligibility Questionnaire

|                                                                                                    |           |            |                                 | HEALTH DEPARTMENT USE ONLY                                                                                                                                                   | *                                   |         |           |         |        |  |
|----------------------------------------------------------------------------------------------------|-----------|------------|---------------------------------|---------------------------------------------------------------------------------------------------