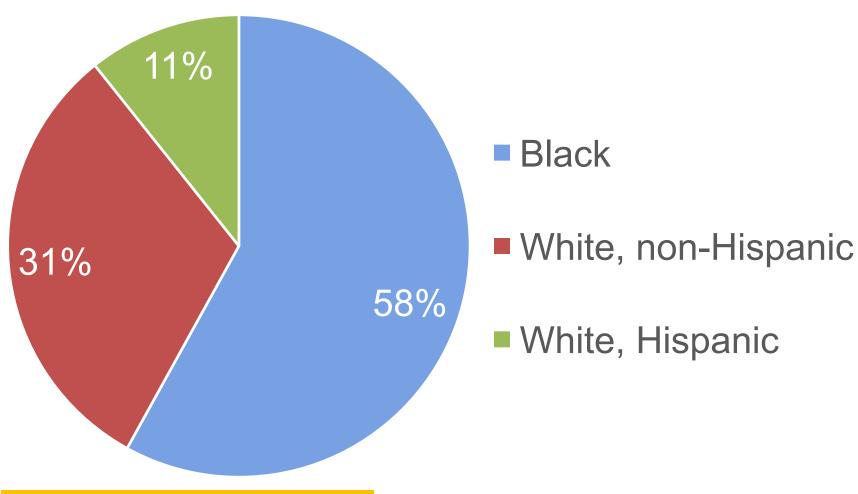

n Program •
Atlanta, Georgia
September 14, 2016

# Launch GILEAD

- October 2015: Pilot phaseOnly referrals, no outreach
- ➤ February 5<sup>th</sup> 2016: Official launch
  - Media event with active outreach
- ➤ May 2016: Active recruitment
  - ☐ All clients seeking STD services screened





# Background



- Fulton County is the largest county in Georgia
  - Population approximately one million
  - Contains most of Atlanta
- HIV incidence rates:
  - Georgia #5
  - Atlanta #7

CDC, HIV Surveillance Report, 2014

No Medicaid expansion



# Importance of a PrEP clinic

- > Targets unserved population
- > Helps uninsured or underinsured
- Accessibility "No one is turned away"



# **PrEP Clinic- Gender and orientation**





Fulton County Health Services

# **PrEP Clinic – Race/ethnicity**





Fulton County Health Services

# PrEP Clinic – Age





# **Service Access**





### FULTON COUNTY DEPARTMENT OF HEALTH AND WELLNESS PrEP Clinic Eligibility Questionnaire

|                                                                                                    |           |            |                                 | HEALTH DEPARTMENT USE ONLY                                                                                                                                                   | *                                   |         |           |         |        |  |
|----------------------------------------------------------------------------------------------------|-----------|------------|---------------------------------|-------------------------------------------