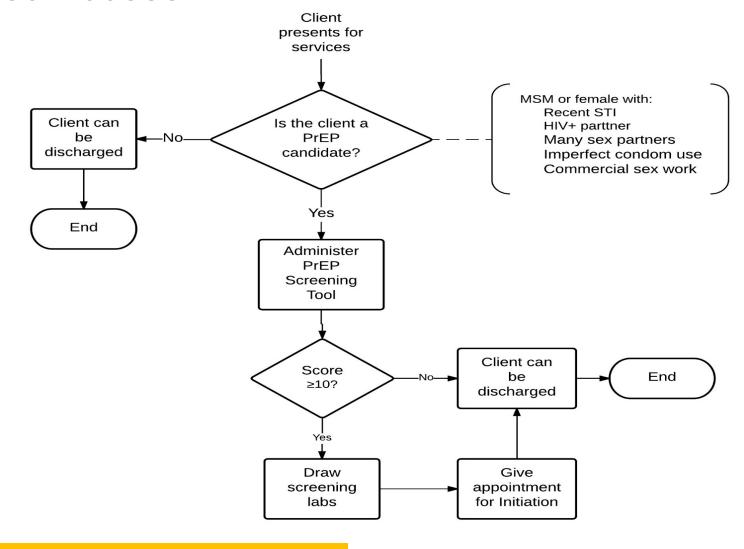

Pilot phaseOnly referrals, no outreach
- ➤ February 5<sup>th</sup> 2016: Official launch
  - Media event with active outreach
- ➤ May 2016: Active recruitment
  - ☐ All clients seeking STD services screened





# Background



- Fulton County is the largest county in Georgia
  - Population approximately one million
  - Contains most of Atlanta
- HIV incidence rates:
  - Georgia #5
  - Atlanta #7

CDC, HIV Surveillance Report, 2014

No Medicaid expansion



# Importance of a PrEP clinic

- > Targets unserved population
- > Helps uninsured or underinsured
- Accessibility "No one is turned away"



# **PrEP Clinic- Gender and orientation**





Fulton County Health Services

# **PrEP Clinic – Race/ethnicity**





Fulton County Health Services

# PrEP Clinic – Age





# **Service Access**





### FULTON COUNTY DEPARTMENT OF HEALTH AND WELLNESS PrEP Clinic Eligibility Questionnaire

|                                                                                                    |           |            |                                 | HEALTH DEPARTMENT USE ONLY                                                                                                                                                   | *                                   |         |           |         |        |  |
|----------------------------------------------------------------------------------------------------|-----------|------------|---------------------------------|-----------------------------------------------------------------------------------------------------------------------------