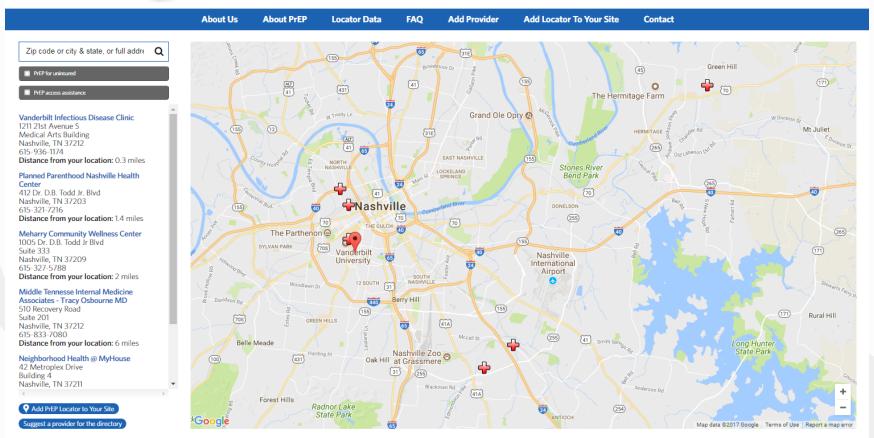

### **PrEP Deserts**

- Most MSM with reduced geographic access to PrEP providers ("PrEP deserts") reside in the South.
- Over 50% of MSM in the South must drive >60 minutes to a PrEP provider.
- PrEP deserts are generally non-urban areas.

### Tennessee

HIV risk and location of PrEP providers

# Nashville HIV risk and location of PrEP providers