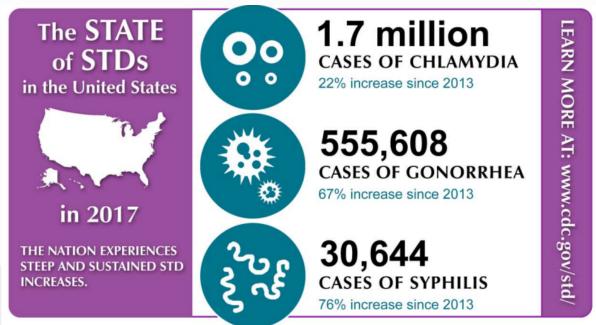

### Why PrEP matters

The Southeast remains the region with the highest HIV incidence, which can be markedly reduced with widespread use of pre-exposure prophylaxis (PrEP) among high-risk individuals.