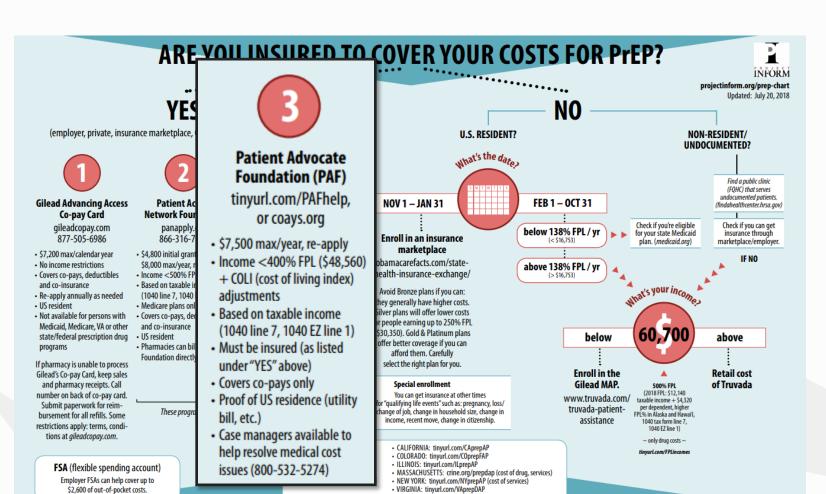

#### Truvada® coverage

- Actually, Truvada® is very affordable for most patients
- All insurance plans cover TDF/FTC for the indication of HIV prevention
  - Variable copays
- Medicare/Medicaid cover TDF/FTC
- Gilead Advancing Access Program Copay Assistance
  - \$7,200/calendar year of copay assistance
  - No income limitation
- Gilead Advancing Access Program Medication Access
  - Full drug coverage if income <500% federal poverty level</li>
  - Primary option for uninsured patients

#### Financial Assistance