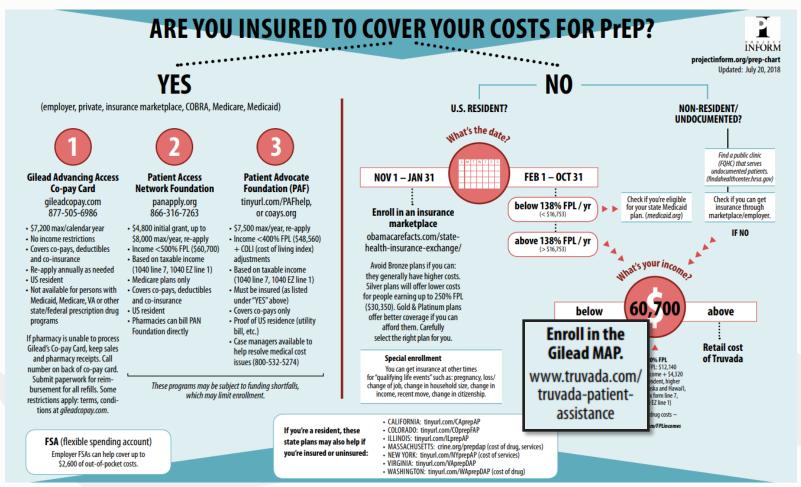

#### Truvada® coverage

- Actually, Truvada® is very affordable for most patients
- All insurance plans cover TDF/FTC for the indication of HIV prevention
  - Variable copays
- Medicare/Medicaid cover TDF/FTC
- Gilead Advancing Access Program Copay Assistance
  - \$7,200/calendar year of copay assistance
  - No income limitation
- Gilead Advancing Access Program Medication Access
  - Full drug coverage if income <500% federal poverty level</li>
  - Primary option for uninsured patients

#### Financial Assistance

#### Gilead Advancing Access Co-pay Card

gileadcopay.com 877-505-6986

- \$7,200 max/calendar year
- No income restrictions
- Covers co-pays, deductibles and co-insurance
- · Re-apply annually as needed
- US resident
- Not available for persons with Medicaid, Medicare, VA or other state/federal prescription drug programs

If pharmacy is unable to process Gilead's Co-pay Card, keep sales and pharmacy receipts. Call number on back of co-pay card. Submit paperwork for reimbursement for all refills. Some restrictions apply: terms, conditions at *qileadcopay.com*.