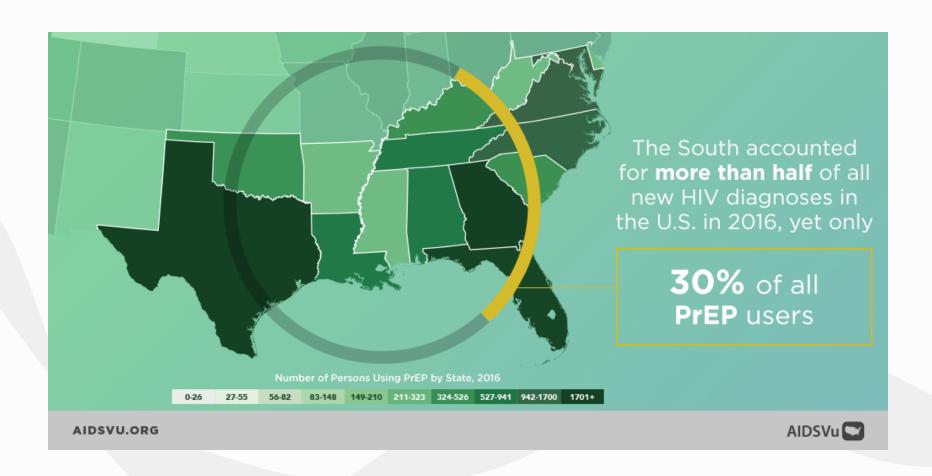

### Why PrEP matters

The Southeast remains the region with the highest HIV incidence, which can be markedly reduced with widespread use of pre-exposure prophylaxis (PrEP) among high-risk individuals.

### **PrEP Deserts**

- Most MSM with reduced geographic access to PrEP providers ("PrEP deserts") reside in the South.
- Over 50% of MSM in the South must drive >60 minutes to a PrEP provider.
- PrEP deserts are generally non-urban areas.