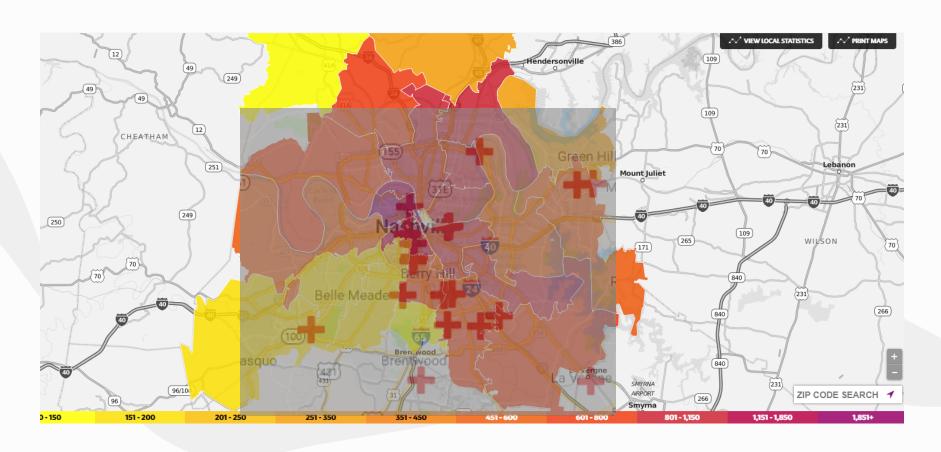

cted
      - Unclear if due to TDF or small sample size



### Why PrEP matters







The Southeast remains the region with the highest HIV incidence, which can be markedly reduced with widespread use of pre-exposure prophylaxis (PrEP) among high-risk individuals.





### HIV Risk by Race/Ethnicity and MSM







### **PrEP Deserts**



- Most MSM with reduced geographic access to PrEP providers ("PrEP deserts") reside in the South.
- Over 50% of MSM in the South must drive >60 minutes to a PrEP provider.
- PrEP deserts are generally non-urban areas.





### Tennessee

HIV risk and location of PrEP providers







### Tennessee

HIV risk and location of PrEP providers







# Nashville HIV risk and location of PrEP providers







# Nashville HIV risk and location of PrEP providers







### Memphis

### HIV risk and location of PrEP providers







### Memphis

### HIV risk and location of PrEP providers







### PrEP use







### PrEP use







### PrEP use







### PrEP barriers







### Stigma

A preventative measure against the consequences of sexual activity

... condones sexual activity

... promotes sexual activity

... causes sexual activity









#### Sexual Risk Compensation





For patients believing they were on PrEP, the number of receptive anal intercourse partners decreased.

For patients believing they were on PrEP, condom use increased.

Syphilis incidence also decreased in both study arms

Julia L. Marcus, David V. Glidden, Kenneth H. Mayer, Albert Y. Liu, Susan P. Buchbinder, K. Rivet Amico, Vanessa McMahan, Esper Georges Kallas, Orl