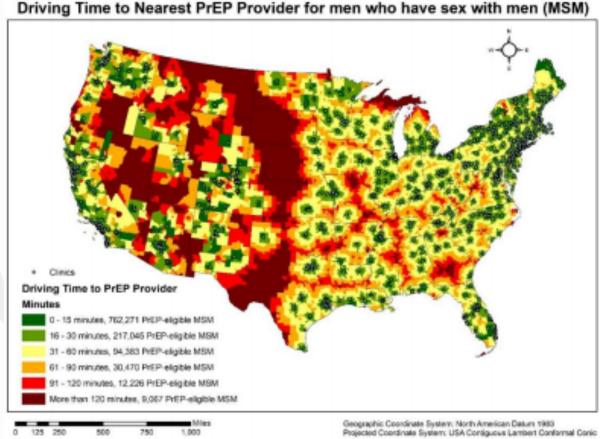

### **PrEP Deserts**

- Most MSM with reduced geographic access to PrEP providers ("PrEP deserts") reside in the South.
- Over 50% of MSM in the South must drive >60 minutes to a PrEP provider.
- PrEP deserts are generally non-urban areas.