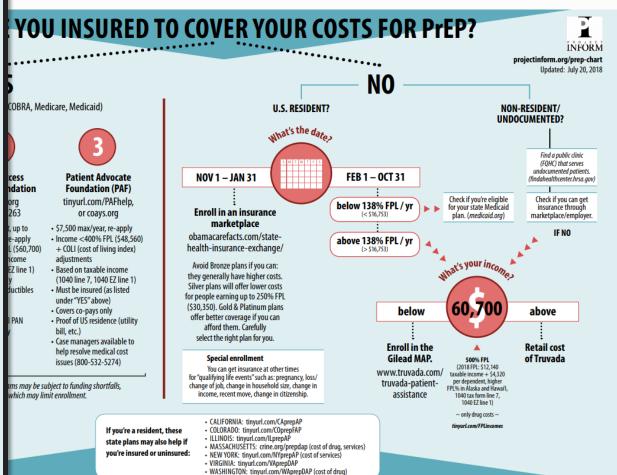

#### Truvada® coverage

- Actually, Truvada® is very affordable for most patients
- All insurance plans cover TDF/FTC for the indication of HIV prevention
  - Variable copays
- Medicare/Medicaid cover TDF/FTC
- Gilead Advancing Access Program Copay Assistance
  - \$7,200/calendar year of copay assistance
  - No income limitation
- Gilead Advancing Access Program Medication Access
  - Full drug coverage if income <500% federal poverty level</li>
  - Primary option for uninsured patients

#### Gilead Advancing Access Co-pay Card

gileadcopay.com 877-505-6986

- \$7,200 max/calendar year
- No income restrictions
- Covers co-pays, deductibles and co-insurance
- · Re-apply annually as needed
- US resident
- Not available for persons with Medicaid, Medicare, VA or other state/federal prescription drug programs

If pharmacy is unable to process Gilead's Co-pay Card, keep sales and pharmacy receipts. Call number on back of co-pay card. Submit paperwork for reimbursement for all refills. Some restrictions apply: terms, conditions at *qileadcopay.com*.