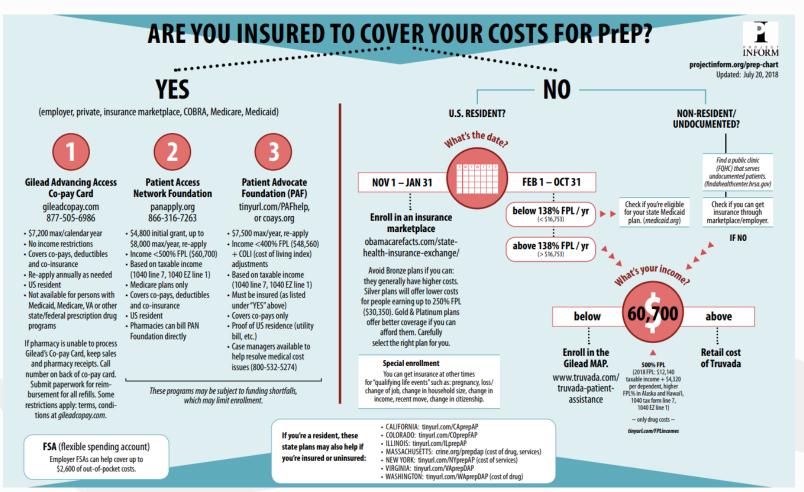

#### Truvada® coverage

- Actually, Truvada® is very affordable for most patients
- All insurance plans cover TDF/FTC for the indication of HIV prevention
  - Variable copays
- Medicare/Medicaid cover TDF/FTC
- Gilead Advancing Access Program Copay Assistance
  - \$7,200/calendar year of copay assistance
  - No income limitation
- Gilead Advancing Access Program Medication Access
  - Full drug coverage if income <500% federal poverty level</li>
  - Primary option for uninsured patients

#### Financial Assistance

#### Gilead Advancing Access Co-pay Card

gileadcopay.com 877-505-6986

- \$7,200 max/calendar year
- No income restrictions
- Covers co-pays, deductibles and co-insurance
- · Re-apply annually as needed
- US resident
- Not available for persons with Medicaid, Medicare, VA or other state/federal prescription drug programs

If pharmacy is unable to process Gilead's Co-pay Card, keep sales and pharmacy receipts. Call number on back of co-pay card. Submit paperwork for reimbursement for all refills. Some restrictions apply: terms, conditions at *qileadcopay.com*.

### Gilead Advancing Access Program

- \$7,200/calendar year benefit
  - Increased from \$3,600 to \$4,200 in January 2018
  - Increased from \$4,200 to \$7,200 in September 2018
- No income limitation
- Federal beneficiaries excluded
- Usually goes toward deductible
  - Beware of copay accumulator programs
    - Manufacturer copay assistance will no longer count toward deductible