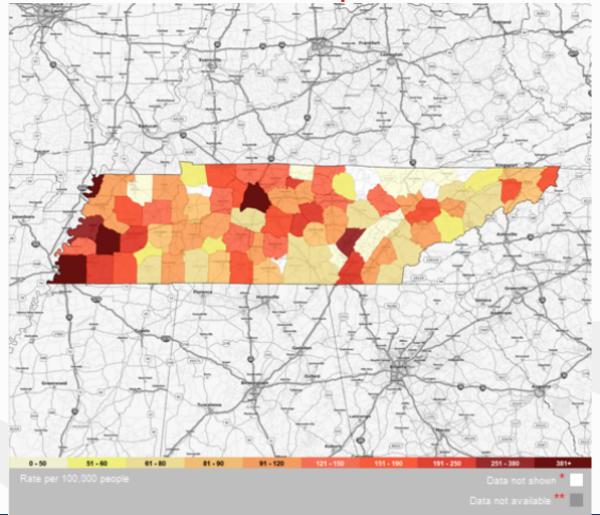

ue to adverse effects
  - BMD increased during treatment (as expected for ageappropriate increases in BMD)
    - Slight decline in z-score suggests BMD increase was lower than expected
      - Unclear if due to TDF or small sample size



### Why PrEP matters







The Southeast remains the region with the highest HIV incidence, which can be markedly reduced with widespread use of pre-exposure prophylaxis (PrEP) among high-risk individuals.





### HIV Risk by Race/Ethnicity and MSM







### **PrEP Deserts**



- Most MSM with reduced geographic access to PrEP providers ("PrEP deserts") reside in the South.
- Over 50% of MSM in the South must drive >60 minutes to a PrEP provider.
- PrEP deserts are generally non-urban areas.





### Tennessee

HIV risk and location of PrEP providers







### Tennessee

HIV risk and location of PrEP providers







# Nashville HIV risk and location of PrEP providers







# Nashville HIV risk and location of PrEP providers







### Memphis

### HIV risk and location of PrEP providers







### Memphis

### HIV risk and location of PrEP providers







### PrEP use







### PrEP use







### PrEP use







### PrEP barriers







### Stigma

A preventative measure against the consequences of sexual activity

... condones sexual activity

... promotes sexual activity

... causes sexual activity









#### Sexual Risk Compensation





For patients believing they were on PrEP, the number of receptive anal intercourse partners decreased.

For patients believing they were on PrEP, condom use increased.

Syphilis incidence al