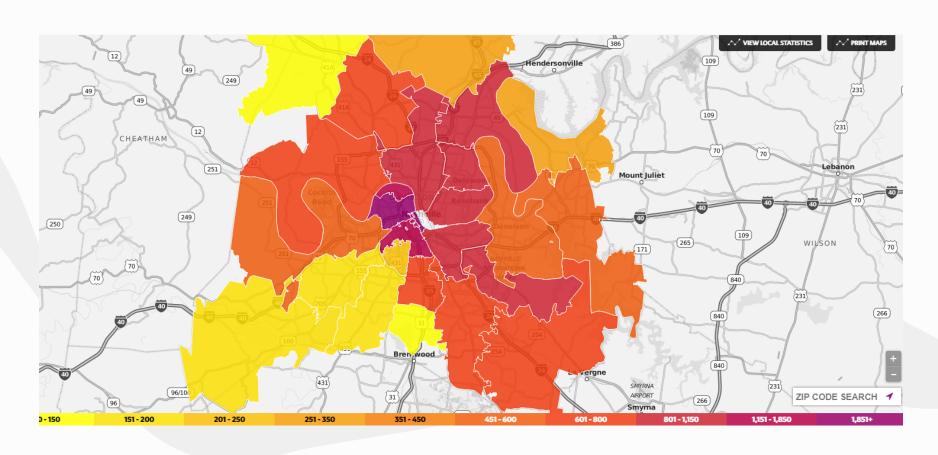

ecline in z-score suggests BMD increase was lower than expected
      - Unclear if due to TDF or small sample size



### Why PrEP matters







The Southeast remains the region with the highest HIV incidence, which can be markedly reduced with widespread use of pre-exposure prophylaxis (PrEP) among high-risk individuals.





### HIV Risk by Race/Ethnicity and MSM







### **PrEP Deserts**



- Most MSM with reduced geographic access to PrEP providers ("PrEP deserts") reside in the South.
- Over 50% of MSM in the South must drive >60 minutes to a PrEP provider.
- PrEP deserts are generally non-urban areas.





### Tennessee

HIV risk and location of PrEP providers







### Tennessee

HIV risk and location of PrEP providers







# Nashville HIV risk and location of PrEP providers







# Nashville HIV risk and location of PrEP providers







### Memphis

### HIV risk and location of PrEP providers







### Memphis

### HIV risk and location of PrEP providers







### PrEP use







### PrEP use







### PrEP use







### PrEP barriers







### Stigma

A preventative measure against the consequences of sexual activity

... condones sexual activity

... promotes sexual activity

... causes sexual activity









#### Sexual Risk Compensation





For patients believing they were on PrEP, the number of receptive anal intercourse partners decreased.

For patients believing they were on PrEP, condom use increased.

Syphilis incidence also decreased in both study arms

Julia L. Marcus, David V. Glidden, Kenneth H. Mayer, Albert Y. Liu, Susan P. Buchbinder,