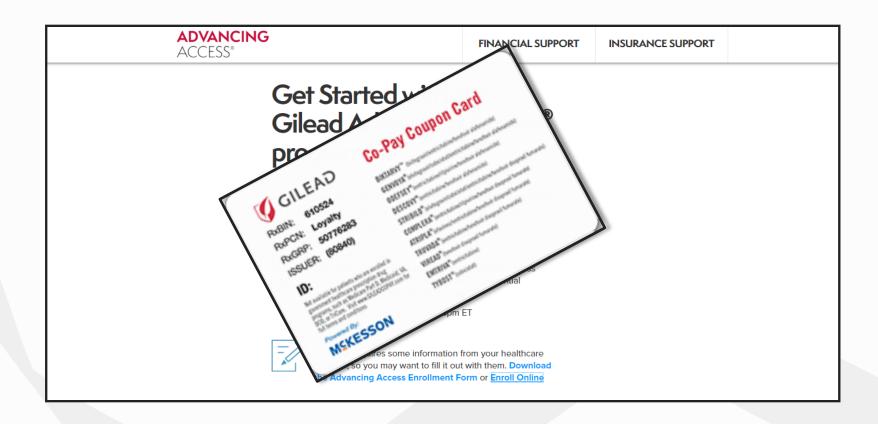

#### Truvada® coverage

- Actually, Truvada® is very affordable for most patients
- All insurance plans cover TDF/FTC for the indication of HIV prevention
  - Variable copays
- Medicare/Medicaid cover TDF/FTC
- Gilead Advancing Access Program Copay Assistance
  - \$7,200/calendar year of copay assistance
  - No income limitation
- Gilead Advancing Access Program Medication Access
  - Full drug coverage if income <500% federal poverty level</li>
  - Primary option for uninsured patients

#### Gilead Advancing Access Co-pay Card

gileadcopay.com 877-505-6986

- \$7,200 max/calendar year
- No income restrictions
- Covers co-pays, deductibles and co-insurance
- · Re-apply annually as needed
- US resident
- Not available for persons with Medicaid, Medicare, VA or other state/federal prescription drug programs

If pharmacy is unable to process Gilead's Co-pay Card, keep sales and pharmacy receipts. Call number on back of co-pay card. Submit paperwork for reimbursement for all refills. Some restrictions apply: terms, conditions at *qileadcopay.com*.

### Gilead Advancing Access Program

- \$7,200/calendar year benefit
  - Increased from \$3,600 to \$4,200 in January 2018
  - Increased from \$4,200 to \$7,200 in September 2018
- No income limitation
- Federal beneficiaries excluded
- Usually goes toward deductible
  - Beware of copay accumulator programs
    - Manufacturer copay assistance will no longer count toward deductible

WASHINGTON: tinyurl.com/WAprepDAP (cost of drug)