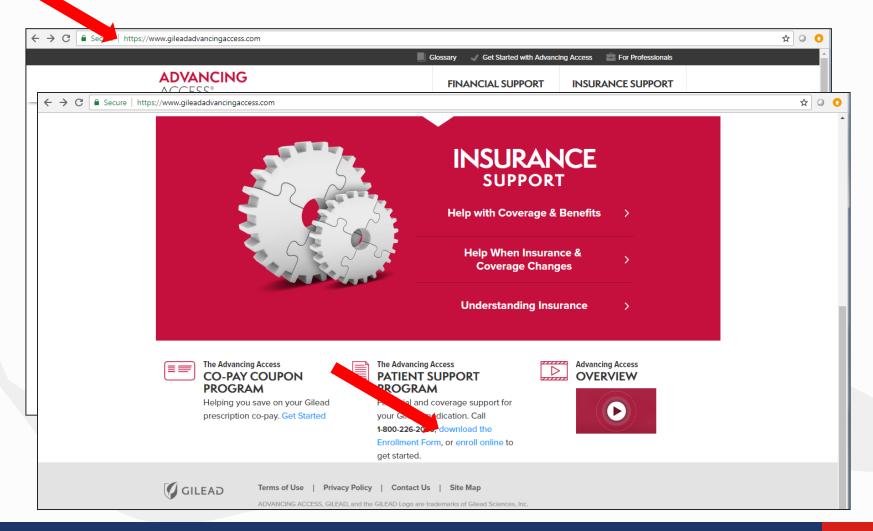

FINANCIAL SUPPORT

INSURANCE SUPPORT

# Get Started with the Gilead Advancing Access® program

Advancing Access can provide you with information to help you find financial and insurance support every step of the way.

#### Support by Phone

Call **1-800-226-2056** to speak to an Advancing Access counselor directly. You can also leave a confidential message any time and day of the week.

Hours: Monday-Friday / 9am to 8pm ET

#### **Enroll Today**

The form requires some information from your healthcare provider, so you may want to fill it out with them. Download the Advancing Access Enrollment Form or Enroll Online