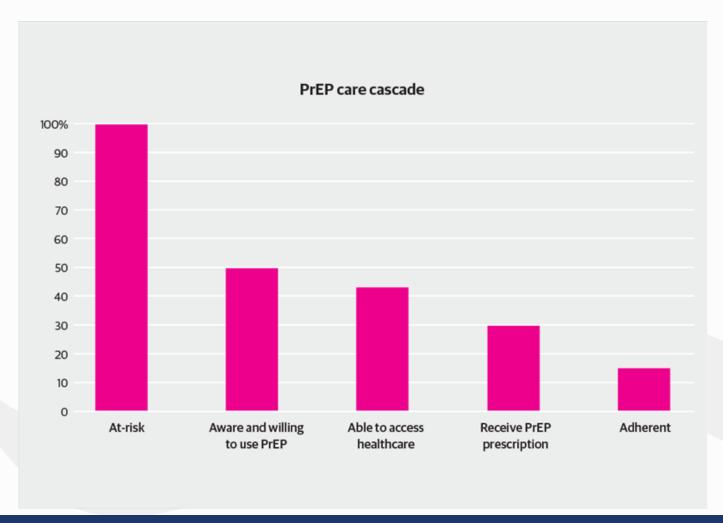

sure prophylaxis (PrEP) among high-risk individuals.





### HIV Risk by Race/Ethnicity and MSM







### **PrEP Deserts**



- Most MSM with reduced geographic access to PrEP providers ("PrEP deserts") reside in the South.
- Over 50% of MSM in the South must drive >60 minutes to a PrEP provider.
- PrEP deserts are generally non-urban areas.





### Tennessee

HIV risk and location of PrEP providers







### Tennessee

HIV risk and location of PrEP providers







# Nashville HIV risk and location of PrEP providers







# Nashville HIV risk and location of PrEP providers







### Memphis

### HIV risk and location of PrEP providers







### Memphis

### HIV risk and location of PrEP providers







### PrEP use







### PrEP use







### PrEP use







### PrEP barriers







### Stigma

A preventative measure against the consequences of sexual activity

... condones sexual activity

... promotes sexual activity

... causes sexual activity









#### Sexual Risk Compensation





For patients believing they were on PrEP, the number of receptive anal intercourse partners decreased.

For patients believing they were on PrEP, condom use increased.

Syphilis incidence also decreased in both study arms

Julia L. Marcus, David V. Glidden, Kenneth H. Mayer, Albert Y. Liu, Susan P. Buchbinder, K. Rivet Amico, Vanessa McMahan, Esper Georges Kallas, Orlando Montoya-Herrera, Jose Pilotto, Robert M. Grant. PLoS One. 2013 Dec 18;8(12):e81997





#### Sexual Risk Compensation

- Pre-exposure prophylaxis to prevent the acquisition of HIV-1 infection (PROUD)
  - UK r