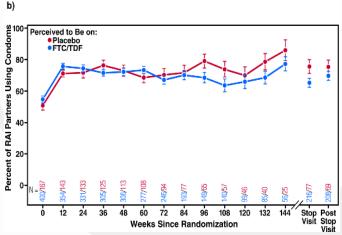

#### Sexual Risk Compensation

For patients believing they were on PrEP, the number of receptive anal intercourse partners decreased.

For patients believing they were on PrEP, condom use increased.

Syphilis incidence also decreased in both study arms

Julia L. Marcus, David V. Glidden, Kenneth H. Mayer, Albert Y. Liu, Susan P. Buchbinder, K. Rivet Amico, Vanessa McMahan, Esper Georges Kallas, Orlando Montoya-Herrera, Jose Pilotto, Robert M. Grant. PLoS One. 2013 Dec 18;8(12):e81997