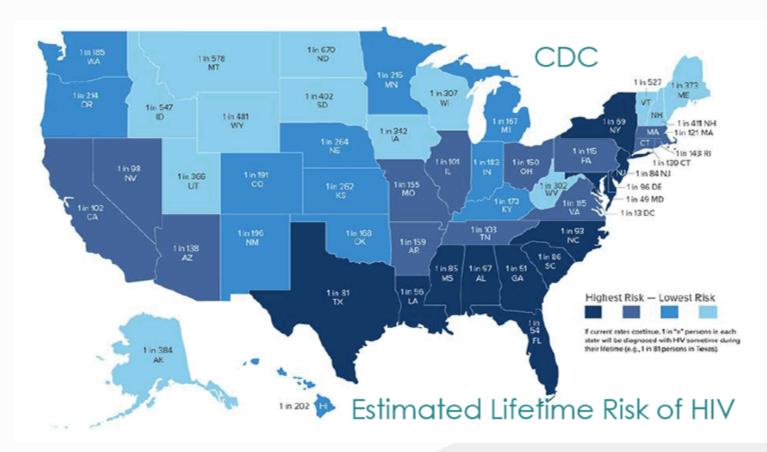

### Why PrEP matters

The Southeast remains the region with the highest HIV incidence, which can be markedly reduced with widespread use of pre-exposure prophylaxis (PrEP) among high-risk individuals.