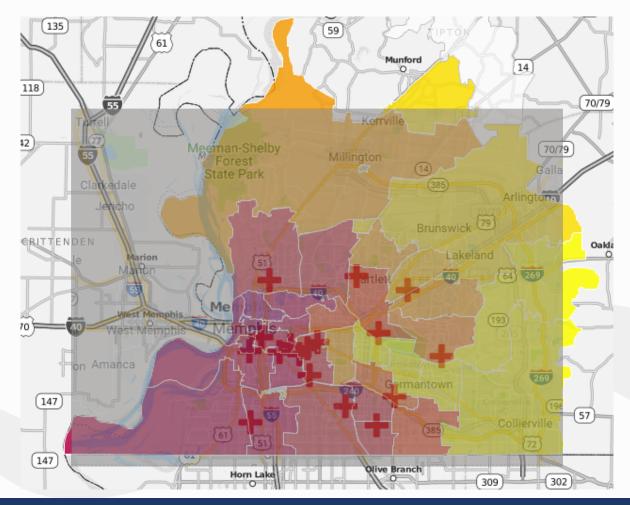

highest HIV incidence, which can be markedly reduced with widespread use of pre-exposure prophylaxis (PrEP) among high-risk individuals.





### HIV Risk by Race/Ethnicity and MSM







### **PrEP Deserts**



- Most MSM with reduced geographic access to PrEP providers ("PrEP deserts") reside in the South.
- Over 50% of MSM in the South must drive >60 minutes to a PrEP provider.
- PrEP deserts are generally non-urban areas.





### Tennessee

HIV risk and location of PrEP providers







### Tennessee

HIV risk and location of PrEP providers







# Nashville HIV risk and location of PrEP providers







# Nashville HIV risk and location of PrEP providers







### Memphis

### HIV risk and location of PrEP providers







### Memphis

### HIV risk and location of PrEP providers







### PrEP use







### PrEP use







### PrEP use







### PrEP barriers







### Stigma

A preventative measure against the consequences of sexual activity

... condones sexual activity

... promotes sexual activity

... causes sexual activity









#### Sexual Risk Compensation





For patients believing they were on PrEP, the number of receptive anal intercourse partners decreased.

For patients believing they were on PrEP, condom use increased.

Syphilis incidence also decreased in both study arms

Julia L. Marcus, David V. Glidden, Kenneth H. Mayer, Albert Y. Liu, Susan P. Buchbinder, K. Rivet Amico, Vanessa McMahan, Esper Georges Kallas, Orlando Montoya-Herrera, Jose Pilotto, Robert M. Grant. PLoS One. 2013 Dec 18;8(12):e81997





#### Sexual Risk Compensation

- Pr