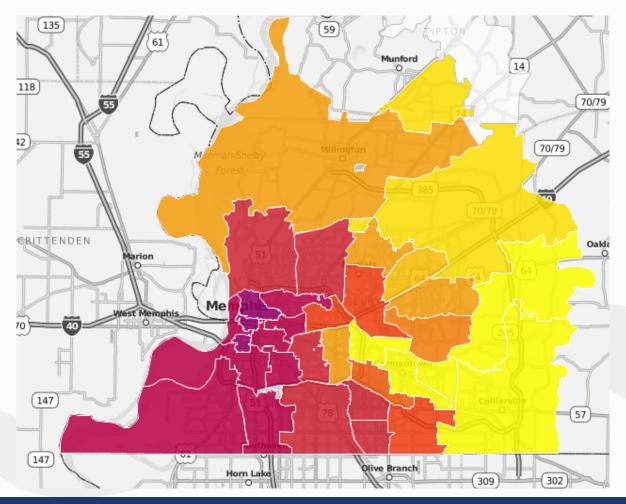

hy PrEP matters







The Southeast remains the region with the highest HIV incidence, which can be markedly reduced with widespread use of pre-exposure prophylaxis (PrEP) among high-risk individuals.





### HIV Risk by Race/Ethnicity and MSM







### **PrEP Deserts**



- Most MSM with reduced geographic access to PrEP providers ("PrEP deserts") reside in the South.
- Over 50% of MSM in the South must drive >60 minutes to a PrEP provider.
- PrEP deserts are generally non-urban areas.





### Tennessee

HIV risk and location of PrEP providers







### Tennessee

HIV risk and location of PrEP providers







# Nashville HIV risk and location of PrEP providers







# Nashville HIV risk and location of PrEP providers







### Memphis

### HIV risk and location of PrEP providers







### Memphis

### HIV risk and location of PrEP providers







### PrEP use







### PrEP use







### PrEP use







### PrEP barriers







### Stigma

A preventative measure against the consequences of sexual activity

... condones sexual activity

... promotes sexual activity

... causes sexual activity









#### Sexual Risk Compensation





For patients believing they were on PrEP, the number of receptive anal intercourse partners decreased.

For patients believing they were on PrEP, condom use increased.

Syphilis incidence also decreased in both study arms

Julia L. Marcus, David V. Glidden, Kenneth H. Mayer, Albert Y. Liu, Susan P. Buchbinder, K. Rivet Amico, Vanessa McMahan, Esper Georges Kallas, Orlando Montoya-Herrera, Jose Pilotto, Robert M. Grant. PLoS One. 2