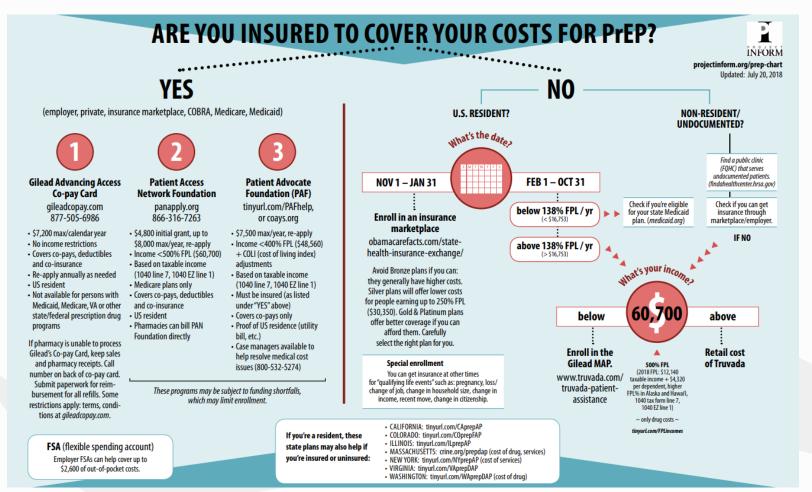

#### Truvada® coverage

- Actually, Truvada® is very affordable for most patients
- All insurance plans cover TDF/FTC for the indication of HIV prevention
  - Variable copays
- Medicare/Medicaid cover TDF/FTC
- Gilead Advancing Access Program Copay Assistance
  - \$7,200/calendar year of copay assistance
  - No income limitation
- Gilead Advancing Access Program Medication Access
  - Full drug coverage if income <500% federal poverty level</li>
  - Primary option for uninsured patients

#### Financial Assistance

#### Gilead Advancing Access Co-pay Card

gileadcopay.com 877-505-6986

- \$7,200 max/calendar year
- No income restrictions
- Covers co-pays, deductibles and co-insurance
- · Re-apply annually as needed
- US resident
- Not available for persons with Medicaid, Medicare, VA or other state/federal prescription drug programs

If pharmacy is unable to process Gilead's Co-pay Card, keep sales and pharmacy receipts. Call number on back of co-pay card. Submit paperwork for reimbursement for all refills. Some restrictions apply: terms, conditions at *qileadcopay.com*.