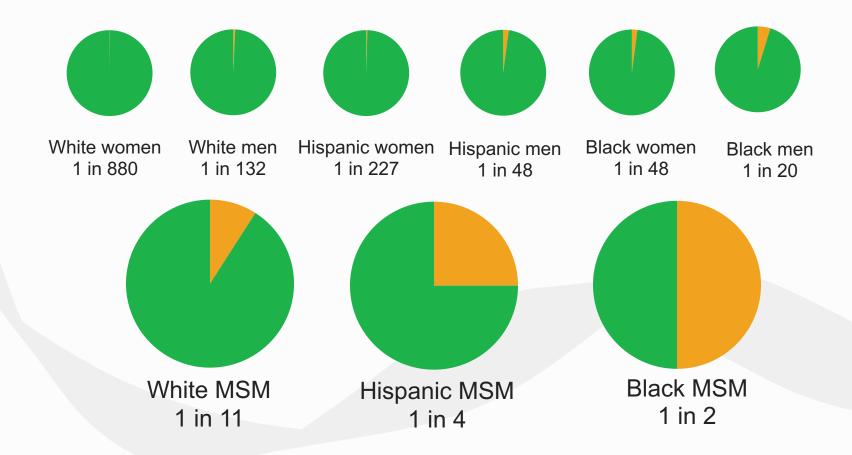

weeks
  - After 12 weeks, adherence dropped dramatically (by more than half)
  - 32 discontinued before the end of the study
  - HIV acquisition rate: 3 new infections, 6.4 per 100 personyears



### Adolescent Trials Network

- Safety and acceptability
  - PrEP was well-tolerated
    - No discontinuations due to adverse effects
  - BMD increased during treatment (as expected for ageappropriate increases in BMD)
    - Slight decline in z-score suggests BMD increase was lower than expected
      - Unclear if due to TDF or small sample size



### Why PrEP matters







The Southeast remains the region with the highest HIV incidence, which can be markedly reduced with widespread use of pre-exposure prophylaxis (PrEP) among high-risk individuals.





### HIV Risk by Race/Ethnicity and MSM







### **PrEP Deserts**



- Most MSM with reduced geographic access to PrEP providers ("PrEP deserts") reside in the South.
- Over 50% of MSM in the South must drive >60 minutes to a PrEP provider.
- PrEP deserts are generally non-urban areas.





### Tennessee

HIV risk and location of PrEP providers







### Tennessee

HIV risk and location of PrEP providers







# Nashville HIV risk and location of PrEP providers







# Nashville HIV risk and location of PrEP providers







### Memphis

### HIV risk and location of PrEP providers







### Memphis

### HIV risk and location of PrEP providers







### PrEP use







### PrEP use







### PrEP use







### PrEP barriers







### Stigma

A preventative measure against the consequences of sexual activity

... condones