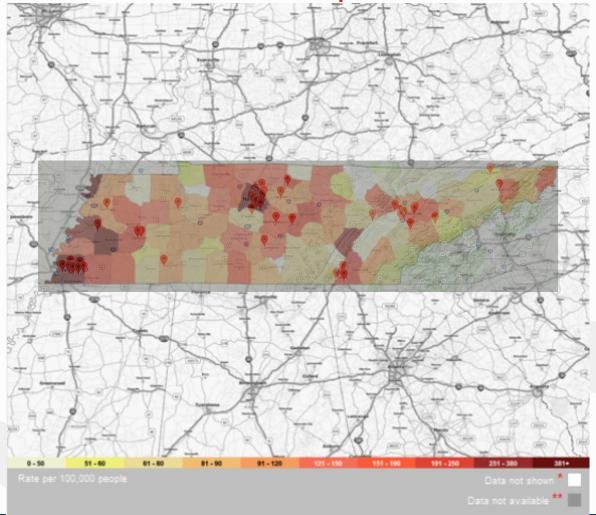

xpected for ageappropriate increases in BMD)
    - Slight decline in z-score suggests BMD increase was lower than expected
      - Unclear if due to TDF or small sample size



### Why PrEP matters







The Southeast remains the region with the highest HIV incidence, which can be markedly reduced with widespread use of pre-exposure prophylaxis (PrEP) among high-risk individuals.





### HIV Risk by Race/Ethnicity and MSM







### **PrEP Deserts**



- Most MSM with reduced geographic access to PrEP providers ("PrEP deserts") reside in the South.
- Over 50% of MSM in the South must drive >60 minutes to a PrEP provider.
- PrEP deserts are generally non-urban areas.





### Tennessee

HIV risk and location of PrEP providers







### Tennessee

HIV risk and location of PrEP providers







# Nashville HIV risk and location of PrEP providers







# Nashville HIV risk and location of PrEP providers







### Memphis

### HIV risk and location of PrEP providers







### Memphis

### HIV risk and location of PrEP providers







### PrEP use







### PrEP use







### PrEP use







### PrEP barriers







### Stigma

A preventative measure against the consequences of sexual activity

... condones sexual activity

... promotes sexual activity

... causes sexual activity









#### Sexual Risk Compensation





For patients believing they were on PrEP, the number of receptive anal intercourse partners decreased.

For patients believing they were on PrEP, condom use increased.

Syphilis incidence also decreased in both study arms

Julia L. Marcus, David V. Gli