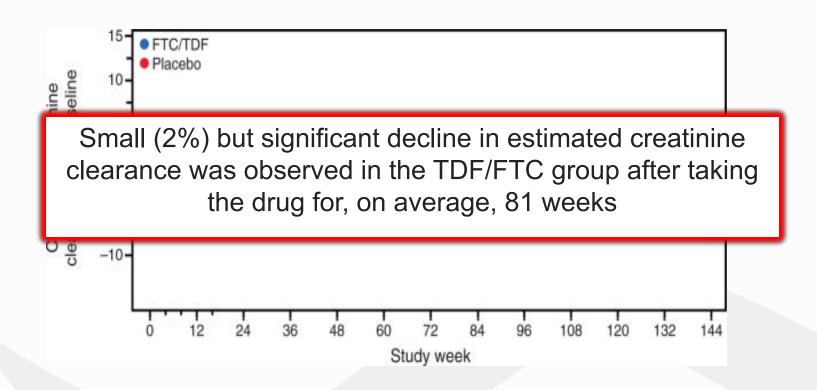

| 40               | 43 (7.1)                   | 00               | 0.57     |    |        |

<sup>\*</sup> ALT denotes alanine aminotransferase, and AST aspartate aminotransferase.



TDF2 Study Group, 2012

<sup>†</sup> All P values were calculated with the use of a time-to-first-event analysis (regression analysis of survival data on the basis of the Cox proportional-hazards model), with the exception of the P values for weight loss of 5% or more and death, which were calculated with the use of Fisher's exact test.

<sup>‡</sup> The causes of death in the TDF-FTC group were motor vehicle accident (one participant) and suicide (one); the causes of death in the placebo group were motor vehicle accident (two), homicide (one), and cerebrovascular accident (one).















| Table 3. Bone Mir | neral Density Sco    | res.*              |         |                 |                    |         |                 |                    |         |
|-------------------|----------------------|--------------------|---------|-----------------|--------------------|---------|-----------------|--------------------|---------|
| Assessment        |                      | Forearm            |         |                 | Hip                |         | Lu              | umbar Spine        |         |
|                   | TDF-FTC<br>(N = 109) | Placebo<br>(N=112) | P Value | TDF-FTC (N=109) | Placebo<br>(N=112) | P Value | TDF-FTC (N=109) | Placebo<br>(N=112) | P Value |
| T score           |                      |                    | 0.004   |                 |