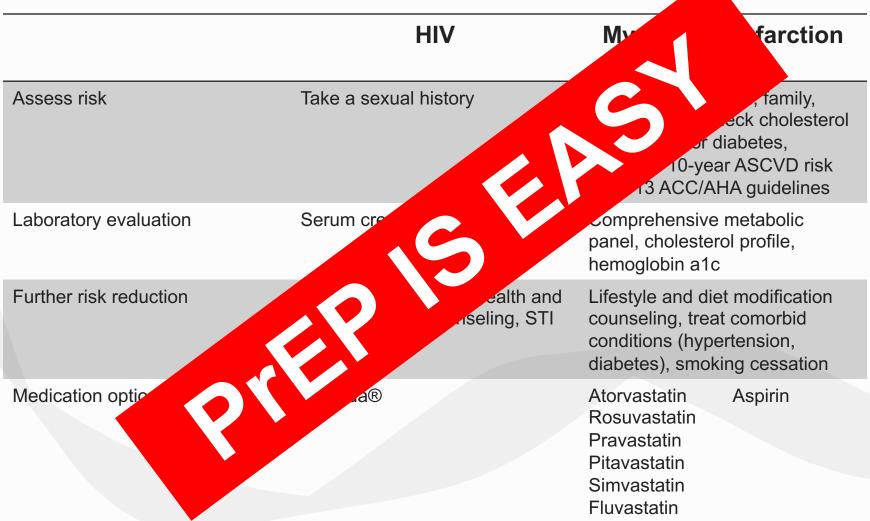

### **Primary Prevention**

|                        | HIV                                                                   | Myocardial infarction or Stroke                                                                                                                 |  |
|------------------------|-----------------------------------------------------------------------|-------------------------------------------------------------------------------------------------------------------------------------------------|--|
| Assess risk            | Take a sexual history                                                 | Take a past medical, family, social history, check cholesterol and screen for diabetes, calculate 10-year ASCVD risk by 2013 ACC/AHA guidelines |  |
| Laboratory evaluation  | Serum creatinine, HIV screen                                          | Comprehensive metabolic panel, cholesterol profile, hemoglobin a1c                                                                              |  |
| Further risk reduction | Condom use, sexual health and substance use counseling, STI screening | Lifestyle and diet modification<br>counseling, treat comorbid<br>conditions (hypertension,<br>diabetes), smoking cessation                      |  |
| Medication options     | Truvada®                                                              | Atorvastatin Aspirin Rosuvastatin Pravastatin Pitavastatin Simvastatin Fluvastatin                                                              |  |