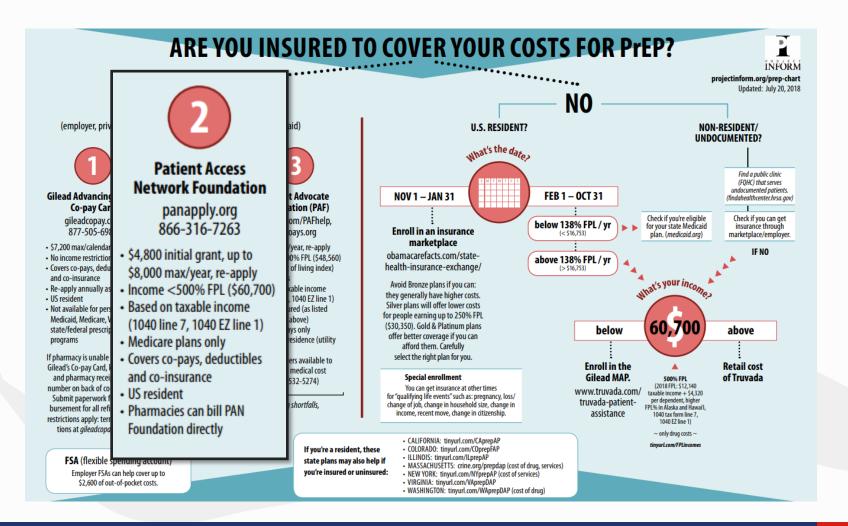

#### Truvada® coverage

- Actually, Truvada® is very affordable for most patients
- All insurance plans cover TDF/FTC for the indication of HIV prevention
  - Variable copays
- Medicare/Medicaid cover TDF/FTC
- Gilead Advancing Access Program Copay Assistance
  - \$7,200/calendar year of copay assistance
  - No income limitation
- Gilead Advancing Access Program Medication Access
  - Full drug coverage if income <500% federal poverty level</li>
  - Primary option for uninsured patients

#### Financial Assistance

#### Gilead Advancing Access Co-pay Card

gileadcopay.com 877-505-6986

- \$7,200 max/calendar year
- No income restrictions
- Covers co-pays, deductibles and co-insurance
- · Re-apply annually as needed
- US resident
- Not available for persons with Medicaid, Medicare, VA or other state/federal prescription drug programs

If pharmacy is unable to process Gilead's Co-pay Card, keep sales and pharmacy receipts. Call number on back of co-pay card. Submit paperwork for reimbursement for all refills. Some restrictions apply: terms, conditions at *qileadcopay.com*.

### Gilead Advancing Access Program

- \$7,200/calendar year benefit
  - Increased from \$3,600 to \$4,200 in January 2018
  - Increased from \$4,200 to \$7,200 in September 2018
- No income limitation
- Federal beneficiaries excluded
- Usually goes toward deductible
  - Beware of copay accumulator programs
    - Manufacturer copay assistance will no longer count toward deductible