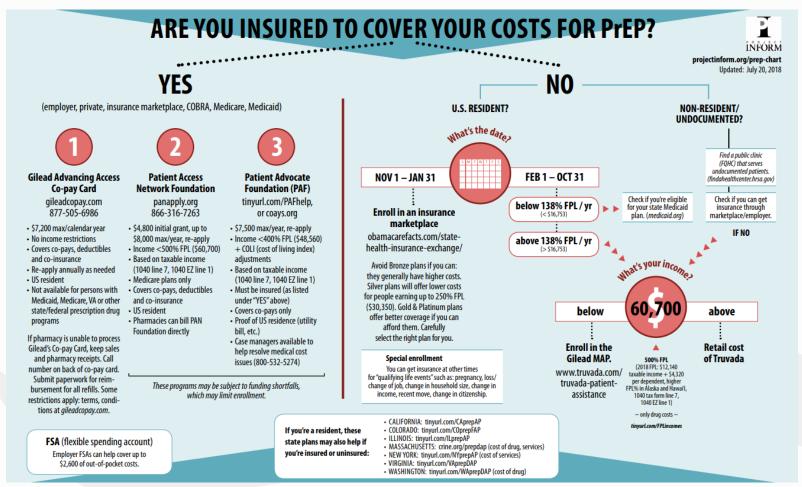

#### Truvada® coverage

- Actually, Truvada® is very affordable for most patients
- All insurance plans cover TDF/FTC for the indication of HIV prevention
  - Variable copays
- Medicare/Medicaid cover TDF/FTC
- Gilead Advancing Access Program Copay Assistance
  - \$7,200/calendar year of copay assistance
  - No income limitation
- Gilead Advancing Access Program Medication Access
  - Full drug coverage if income <500% federal poverty level</li>
  - Primary option for uninsured patients

#### Gilead Advancing Access Co-pay Card

gileadcopay.com 877-505-6986

- \$7,200 max/calendar year
- No income restrictions
- Covers co-pays, deductibles and co-insurance
- · Re-apply annually as needed
- US resident
- Not available for persons with Medicaid, Medicare, VA or other state/federal prescription drug programs

If pharmacy is unable to process Gilead's Co-pay Card, keep sales and pharmacy receipts. Call number on back of co-pay card. Submit paperwork for reimbursement for all refills. Some restrictions apply: terms, conditions at *qileadcopay.com*.

### Gilead Advancing Access Program

- \$7,200/calendar year benefit
  - Increased from \$3,600 to \$4,200 in January 2018
  - Increased from \$4,200 to \$7,200 in September 2018
- No income limitation
- Federal beneficiaries excluded
- Usually goes toward deductible
  - Beware of copay accumulator programs
    - Manufacturer copay assistance will no longer count toward deductible

WASHINGTON: tinyurl.com/WAprepDAP (cost of drug)