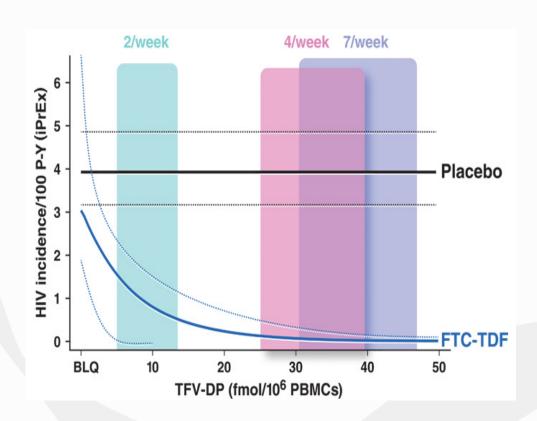

### Dosing matters

Using drug concentrations in iPrEX and STRAND, pharmacokinetic models predict **76%** risk reduction with 2 doses/week, **96%** with 4 doses/week, and **99%** with 7 doses/week.