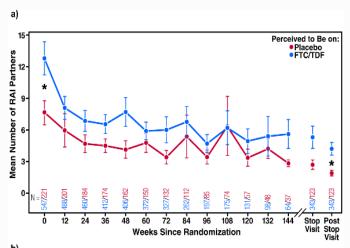

#### Sexual Risk Compensation

For patients believing they were on PrEP, the number of receptive anal intercourse partners decreased.

For patients believing they were on PrEP, condom use increased.

Syphilis incidence also decreased in both study arms

Julia L. Marcus, David V. Glidden, Kenneth H. Mayer, Albert Y. Liu, Susan P. Buchbinder, K. Rivet Amico, Vanessa McMahan, Esper Georges Kallas, Orlando Montoya-Herrera, Jose Pilotto, Robert M. Grant. PLoS One. 2013 Dec 18;8(12):e81997