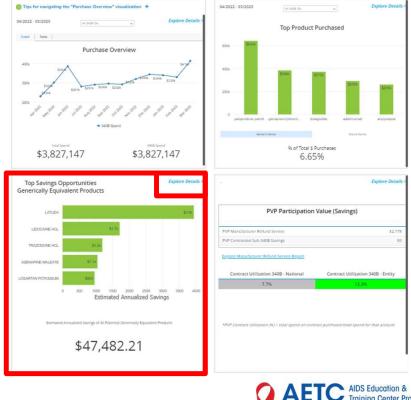

### Savings Opportunities

Analyze 340B Drug Program contract conversion and savings opportunities.

#### MY PURCHASING ANALYTICS> SAVINGS OPPORTUNITIES

Select a product from the **Purchases** table below to view past purchases and compare conversion opportunities relevant to that product. Discover alternate generic equivalent products with a lower current price that may provide an opportunity to realize additional savings.

Tips for navigating this report:

- · Right-click on column headers to sort tables.
- · Filter data using the options in the right-hand column on the report. Scroll down and click the

#### 0 A A

| FILTERS (0)   No filter selections                                                                    |                       |                             |                           |                                  |                        |                            |                              |                                   |                                  |                                    |                                            |                                    |
|-------------------------------------------------------------------------------------------------------|-----------------------|-----------------------------|---------------------------|----------------------------------|------------------------|----------------------------|------------------------------|-----------------------------------|----------------------------------|------------------------------------|--------------------------------------------|------------------------------------|
| Purchases                                                                                             |                       |                             |                           |                                  |                        |                            |                              |                                   |                                  |                                    |                                            |                                    |
| NDC (dick on NDC to see<br>conversion opportunities in<br>table below) NDC Label Name Manufacturer Ke |                       | Package<br>Size<br>Quantity | Current<br>Price          | Current<br>Unit Price            | Current<br>Price Type  | Wholesaler Account<br>Name | Account<br>Type              | Quantity<br>Purchased             | Total<br>Purchases (3<br>Months) | Potential<br>Annsalized<br>Savings |                                            |                                    |
| Conversion Opportunities                                                                              |                       |                             |                           |                                  |                        |                            |                              |                                   |                                  |                                    |                                            |                                    |
| Currently<br>Purchased NDC                                                                            | Quantity<br>Purchased | Alternative<br>NDC          | Alternative Label<br>Name | Alternative<br>Manufacturer Name | Alternatio<br>Size Que | ve Pockage<br>edity        | Alternative<br>Product Price | Atternative<br>Product Unit Price | Alternative<br>Product Price     |                                    | Cost of Purchasing<br>ternative (2 Months) | Potential<br>Annualized<br>Savings |

© 2023 Apexus. Reproduction without permission is prohibited.

 Based on CE actual purchase history

•

Identifies Opportunities that are NDC to NDC and NDC to all others matching product type